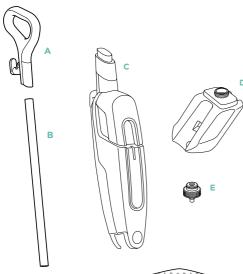

## **WHAT'S INSIDE**

- A Steam Mop Handle
- B Steam Mop Pole
- © Steam Mop Body
- Water Tank
- Water Tank Cap
- Dirt Grip™ Pad x 2
- **G** Mop Head

- Align the Mop Handle and Mop Pole so the arrow symbols inside them face forward. Insert either end of the pole into the handle until it clicks securely into place.
- 2. Align the Mop Pole and the Mop Body so their arrow symbols face forward. Insert the pole into the top of the mop body, sliding it in until it clicks into place.
- Place the Dirt Grip™ cleaning pad on the floor with the quick fastener strips facing up. Align the mop head directly over the pad, then press the mop head down onto the pad. The quick fastener strips will secure the pad to the mop head.