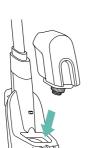

After 30 seconds, pump the handle a few times in a downward motion to prime the mop and activate steam.

**3.** Mop with a forward and backward motion to automatically customize steam output.

For questions or to register your product, contact us at 0800 862 0453 or visit us online at sharkclean.eu