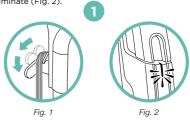

## **USING THE STEAM MOP**

 Pull and twist the quick release cord holder to unwrap the power cord completely (Fig. 1). When Steam Mop is plugged into an electrical outlet, the power light will illuminate (Fig. 2).