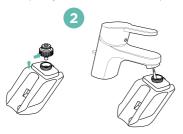

## **FILLING THE WATER TANK**

 To remove the water tank, lift it up and away from the Steam Mop body.

2. Remove the water tank cap by twisting counterclockwise. Fill tank completely with distilled water or tap water.

 Replace cap on water tank and turn cap clockwise to seal. To replace the water tank, align it so the cap faces down. Place the cap into the hole in the Steam Mop body and slide tank down until it clicks securely into place.