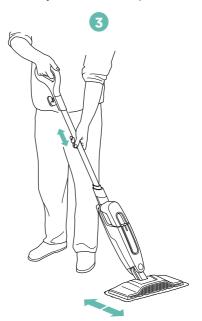

After 30 seconds, pump the handle a few times in a downward motion to prime the mop and activate steam.

**3.** Mop with a forward and backward motion to automatically customize steam output.

For questions or to register your product, contact us at 0800 862 0453 or visit us online at sharkclean.eu