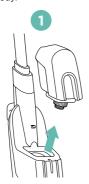

## **FILLING THE WATER TANK**

 To remove the water tank, lift it up and away from the Steam Mop body.

2. Remove the water tank cap by twisting counterclockwise. Fill tank completely with distilled water or tap water.