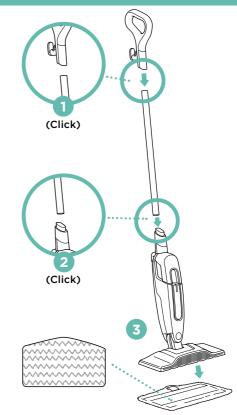

## **WHAT'S INSIDE**

- A Steam Mop Handle
- B Steam Mop Pole
- © Steam Mop Body
- Water Tank
- Water Tank Cap
- Dirt Grip™ Pad x 2
- **G** Mop Head

- Align the Mop Handle and Mop Pole so the arrow symbols inside them face forward. Insert either end of the pole into the handle until it clicks securely into place.
- 2. Align the Mop Pole and the Mop Body so their arrow symbols face forward. Insert the pole into the top of the mop body, sliding it in until it clicks into place.
- Place the Dirt Grip™ cleaning pad on the floor with the quick fastener strips facing up. Align the mop head directly over the pad, then press the mop head down onto the pad. The quick fastener strips will secure the pad to the mop head.